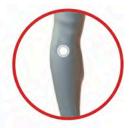

### Energy Enhancer Sofortenergie - natürliches Doping

- Energie und Ausdauersteigerung klinisch erwiesen
- steigert die Leistungsfähigkeit
- verbessert die Vitalität, Flexibilität und Beweglichkeit des Körpers
- unterstützt die körperliche Fitnessroutine
- verkürzt die Regenerationszeit nach Anstrengungen oder Krankheit
- fördert die Durchblutung (schmerzlindernd)
- erhöht die Zellenergie
- erhöht die Fettverbrennung um ca. 22%

#### **Anwendung**

- zur Wirkverstärkung aller anderen Patches
- Konzentrationstärkung
- Wettkampf Leistungssteigerung und bessere Regeneration
- Rekonvaleszenz
- vorbeugen gegen Müdigkeit, Reisekrankheit
- einsetzbar bei Husten, Grippe, Abgeschlagenheit, Antriebsschwäche, Blähungen

Energy Enhancer-Patches reflektieren bestimmte Wellenlängen des Lichts, die konkrete Punkte auf der Haut stimulieren, die die Energieproduktion in den Zellen erhöhen (Beta-Oxidation). Da Beta-Oxidation mehr als doppelt so viel Energie erzeugt wie das Verbrennen von Kohlehydraten, ist dies die wirkungsvollste und natürlichste Möglichkeit, Ihre Energie insgesamt zu erhöhen.

**Anleitung** (detailierte Klebeanleitung siehe S. 36)

Dupletten Set Energy-Patches morgens auf einer der gezeigten Körperstellen applizieren.

Das WEISSE Patch immer auf die **RECHTE** Seite des Körpers und das BRAUNE Patch auf der **LINKEN** Seite des Körpers.