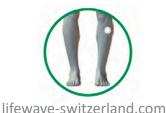

### Anleituna:

SP6 Complete morgens auf eine der unten abgebildeten Körperstellen LINKS applizieren. Um optimale Ergebnisse zu erzielen, rotieren Sie das Patch zwischen den Platzierungen, die Ihnen die meiste Kontrolle über Ihren Appetit bieten.

Verwenden Sie nicht mehr als ein SP6 Complete-Patch gleichzeitig am Körper