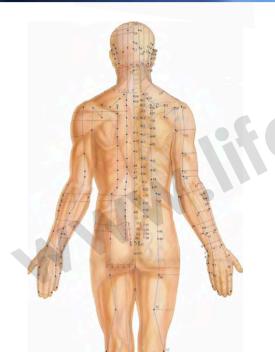

#### **Anleitung** (detailierte Klebeanleitung siehe S. 21 - 24)

Kleben Sie ein WEISSES und ein BRAUNES Patches auf Ihr Schmerzgebiet auf. BRAUN auf Schmerzpunkt, WEISS gegenüber, im Uhrzeigersinn oder gespiegelt, detailierte Klebeanleitungen bei Schmerzen siehe S. 21 - 24.

Die Patches solange tragen (max. 24 Std. wie der Schmerz reduziert, oder nicht mehr spürbar ist. Sobald der Schmerz wieder zunimmt wieder neu kleben.

Fig. 11

lifewave-switzerland.com