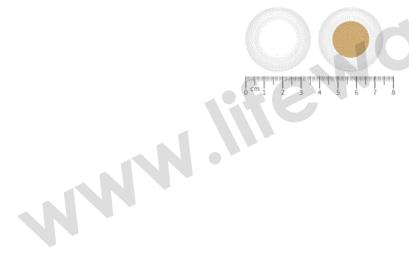

### Aufbau der Patches

Die 3,5 cm großen Patches setzen sich zusammen aus einer wasserabweisenden Oberfläche aus Polyethylen (3M Corporation) und einem am Boden aufgetragenen, hypoallergenen Acrylat-Klebstoff.

In der Mitte befindet sich eine runde Mullfläche, die in diese Klebeoberfläche eingelassen ist. Die Mullfläche enthält eine einzigartige Kombination von bioorganischen Verbindungen, bestehend aus Aminosäuren, Polysacchariden und Sauerstoff in wässriger Lösung. Diese Verbindungen haben die Fähigkeit, sich durch Körperwärme und Zellkommunikation zu aktivieren und Kristalle von kleinster Einheit in einer leitenden Umgebung zu bilden. Durch diese Aktivierung werden kleine Antennen an der Zelle zur Übertragung von biologischen Botschaften ausgerichtet. Sie werden benötigt, um Stoffwechselveränderungen in den Zellen hervorzurufen.