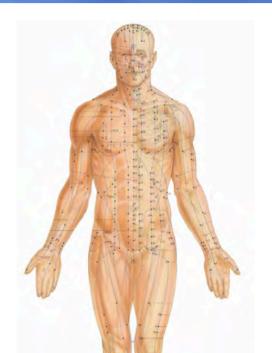

Y-Age Aeon reflektiert bestimmte Wellenlängen des Lichts, die konkrete Punkte auf der Haut stimulieren, welche die Entzündung verringern und die Produktion von Antioxidantien im Körper erhöhen.

**Anwendung:** Aeonan 5 -7 Tagen pro Woche, morgens oder abends, rotierend durch die unten abgebildeten Körperstellen in der **MITTE** oder auf der **RECHTEN** Körperseite applizieren.

#### Anleitung:

Gluthadione an 5-7 Tagen pro Woche, morgens oder abends, rotierend durch die unten abgebildeten Körperstellen in der **MITTE** oder auf der **RECHTEN** Körperseite applizieren.

Bei Kombination mit anderen Y-age Produkten, verwenden Sie 2 Patches Ihrer Wahl an 2 beliebigen Y-Age Punkten.

#### Anleiung:

Carnosine an 1 - 3 Tagen pro Woche, morgens oder abends, rotierend durch die unten abgebildeten Körperstellen in der **MITTE** oder auf der **RECHTEN** Körperseite applizieren.

Bei Kombination mit anderen Y-age Produkten, verwenden Sie 2 Patches Ihrer Wahl an 2 beliebigen Y-Age Punkten.

**Anleitung Pflaster:** Nirvana **morgens oder abends**, rotierend durch die unten abgebildeten Körperstellen in der **MITTE** oder auf der **RECHTEN** Körperseite applizieren.

Anleitung Presslinge: 2 Stk. täglich im Rahmen einer ausgewogenen Ernährung

**Anleitung Creme/Nektgr:** auf die trockene Haut im Gesichts- und Nackenbereich auftragen

**Anleitung Pflaster**: **abends** vor dem Schlafengehen auf die unten abgebildeten Körperstellen applizieren.