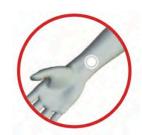

#### **Anleitung** (detailierte Klebeanleitung siehe S. 21 - 24)

Kleben Sie ein WEISSES und ein BRAUNES Patches auf Ihr Schmerzgebiet auf. BRAUN auf Schmerzpunkt, WEISS gegenüber, im Uhrzeigersinn oder gespiegelt, detailierte Klebeanleitungen bei Schmerzen siehe S. 21 - 24.

Die Patches solange tragen (max. 24 Std. wie der Schmerz reduziert, oder nicht mehr spürbar ist. Sobald der Schmerz wieder zunimmt wieder neu kleben.

Fig. 11

lifewave-switzerland.com