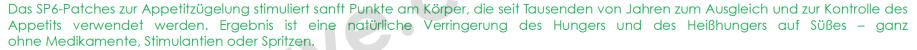

### Anleituna:

SP6 Complete morgens auf eine der unten abgebildeten Körperstellen LINKS applizieren. Um optimale Ergebnisse zu erzielen, rotieren Sie das Patch zwischen den Platzierungen, die Ihnen die meiste Kontrolle über Ihren Appetit bieten.

Verwenden Sie nicht mehr als ein SP6 Complete-Patch gleichzeitig am Körper