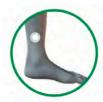

### Anleituna:

SP6 Complete morgens auf eine der unten abgebildeten Körperstellen LINKS applizieren. Um optimale Ergebnisse zu erzielen, rotieren Sie das Patch zwischen den Platzierungen, die Ihnen die meiste Kontrolle über Ihren Appetit bieten.

Verwenden Sie nicht mehr als ein SP6 Complete-Patch gleichzeitig am Körper