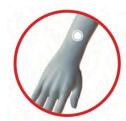

# SP6 Complete gegen Süchte - zum Abnehmen

- Stimuliert Punkte am Körper, die den Appetit regulieren
- Fördert die Verdauung
- Fördert die Hormonregulation z.B. bei Wechseljahren, Pubertät
- Harmonisiert die Organfunktionen
- Schützt die Muskelmasse
- Stärkt die Psyche
- Stimuliert die Funktion des Hypothalamus, Steuerzentrum des vegetativen Nervensystem

### **Anwendung**

- kann Essensgelüste und Heisshunger reduzieren
- Wechseliahre, Pubertät
- Hitzewallungen
- Schilddrüsenstörungen
- Mentale Klärung bei Depressionen, Unzufriedenheit, Süchten
- Gefühlsschwankungen, PMS

In Studien wurden nachgewiesen, dass SP6 auf Ma36 li (drei fingerbreit unterhalb äusserer Kniescheibe), nach nur einer Woche die Funktion von Leber, Pankreas, Schilddrüse und Hypothalamus um rund 90% erhöht hat.

### Anleituna:

SP6 Complete morgens auf eine der unten abgebildeten Körperstellen LINKS applizieren. Um optimale Ergebnisse zu erzielen, rotieren Sie das Patch zwischen den Platzierungen, die Ihnen die meiste Kontrolle über Ihren Appetit bieten.