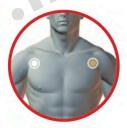

#### **Anleitung** (detailierte Klebeanleitung siehe S. 21 - 24)

Kleben Sie ein WEISSES und ein BRAUNES Patches auf Ihr Schmerzgebiet auf. BRAUN auf Schmerzpunkt, WEISS gegenüber, im Uhrzeigersinn oder gespiegelt, detailierte Klebeanleitungen bei Schmerzen siehe S. 21 - 24.

Die Patches solange tragen (max. 24 Std. wie der Schmerz reduziert, oder nicht mehr spürbar ist. Sobald der Schmerz wieder zunimmt wieder neu kleben.

Fig. 11

lifewave-switzerland.com