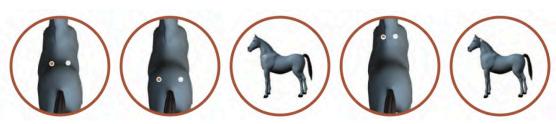

### **Anleitung**

Finden Sie die Körperstelle bei Ihrem Tier, an der Sie ein Patches kleben möchten. Auf der LINKEN Seite des Tieres applizieren Sie ein BRAUNES Patches. Das WEISSE Patches an derselben Körperstelle aber auf der RECHTEN Körperseite. Kann über Body oder Verband angewendet werden, bei langem Fell scheiteln oder kürzen, Tier spielerisch ablenken bei Klebung.

Beim Pferd: Kunststoffperlen können beigefügt werden, müssen aber nicht. Wenden Sie sich an Ihre Ansprechperson.