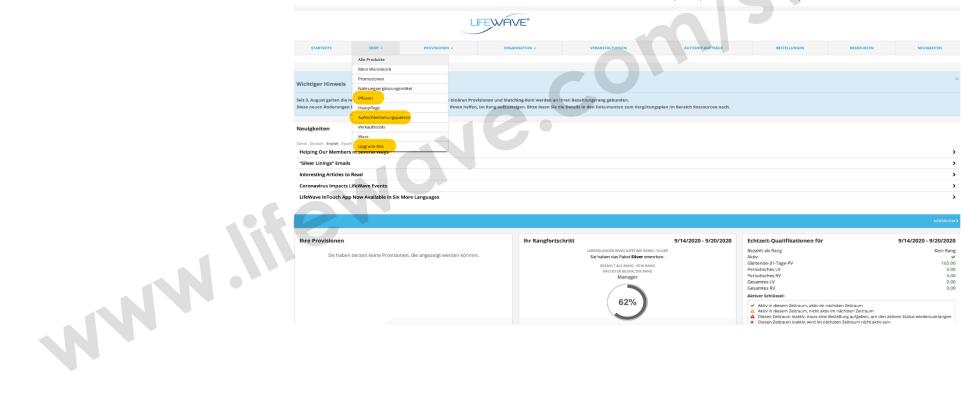

### Ablauf Bestellung als registrierter Kunde

#### Anmelden ins backoffice

- Aufrufen Ihrer personalisierten Homepage unter https://lifewave.com/ihr name
- oben rechts auf anmelden
- Benutzername und Passwort eingeben

#### Bestellung aufgeben im backoffice

- unter dem Menüpunkt shop Bestellung erfassen
- Produkte, Aufrechterhaltungspakete oder Upgradekits auswählen fragen Sie Ihren Ansprechperson welche Option Sie wählen sollen.
  (Einzelprodukte am teuersten).